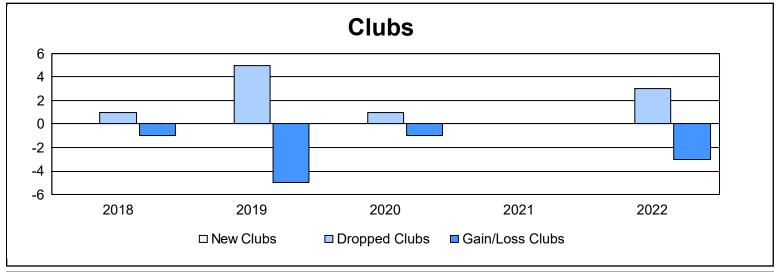

District 9 NC As of June 2022 Cumulative

| Year      | New<br>Clubs | Dropped<br>Clubs | Gain/<br>Loss<br>Clubs | New<br>Members | Charter<br>Members | Reinstate<br>Members | Transfer<br>Members | Total<br>Member<br>Added | Total<br>Members<br>Dropped | Gain/<br>Loss<br>Members |
|-----------|--------------|------------------|------------------------|----------------|--------------------|----------------------|---------------------|--------------------------|-----------------------------|--------------------------|
| 2017-2018 | 0            | 1                | -1                     | 60             | 0                  | 1                    | 4                   | 65                       | 127                         | -62                      |
| 2018-2019 | 0            | 5                | -5                     | 48             | 1                  | 2                    | 17                  | 68                       | 192                         | -124                     |
| 2019-2020 | 0            | 1                | -1                     | 42             | 0                  | 1                    | 4                   | 47                       | 113                         | -66                      |
| 2020-2021 | 0            | 0                | 0                      | 29             | 0                  | 4                    | 1                   | 34                       | 111                         | -77                      |
| 2021-2022 | 0            | 3                | -3                     | 79             | 1                  | 3                    | 21                  | 104                      | 101                         | 3                        |
| Average   | 0            | 2                | -2                     | 52             | 0                  | 2                    | 9                   | 64                       | 129                         | -65                      |