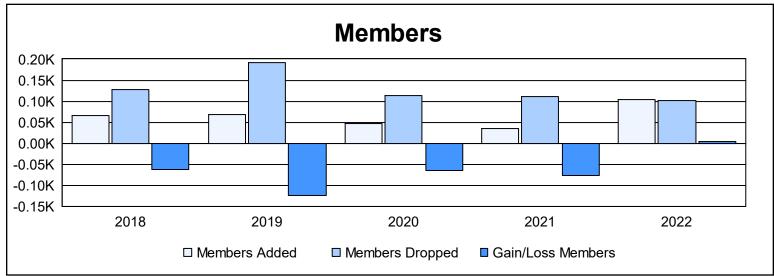

District 9 NC As of June 2022 Cumulative

| Year      | New<br>Clubs | Dropped<br>Clubs | Gain/<br>Loss<br>Clubs | New<br>Members | Charter<br>Members | Reinstate<br>Members | Transfer<br>Members | Total<br>Member<br>Added | Total<br>Members<br>Dropped | Gain/<br>Loss<br>Members |
|-----------|--------------|------------------|------------------------|----------------|--------------------|----------------------|---------------------|--------------------------|-----------------------------|--------------------------|
| 2017-2018 | 0            | 1                | -1                     | 60             | 0                  | 1                    | 4                   | 65                       | 127                         | -62                      |
| 2018-2019 | 0            | 5                | -5                     | 48             | 1                  | 2                    | 17                  | 68                       | 192                         | -124                     |
| 2019-2020 | 0            | 1                | -1                     | 42             | 0                  | 1                    | 4                   | 47                       | 113                         | -66                      |
| 2020-2021 | 0            | 0                | 0                      | 29             | 0                  | 4                    | 1                   | 34                       | 111                         | -77                      |
| 2021-2022 | 0            | 3                | -3                     | 79             | 1                  | 3                    | 21                  | 104                      | 101                         | 3                        |
| Average   | 0            | 2                | -2                     | 52             | 0                  | 2                    | 9                   | 64                       | 129                         | -65                      |